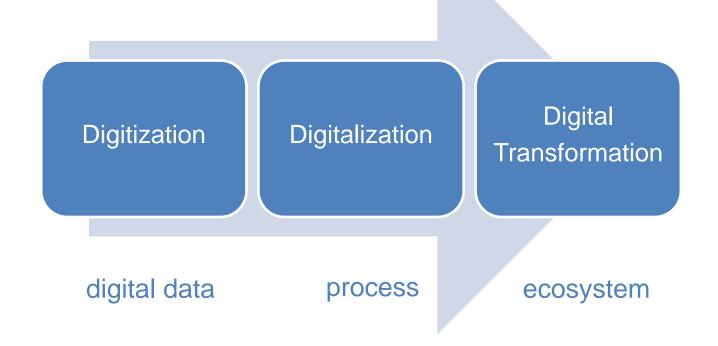

digital data: product, license plate, acct balance

process: ordering, payment, shipping

ecosystem: PromptPay, M-FLOW

Newer Paradigm

Source: BoT

Smart Port Autonomous Truck

Smart Port Box Bay

Smart Port CargoSpeed 1,000 km/h