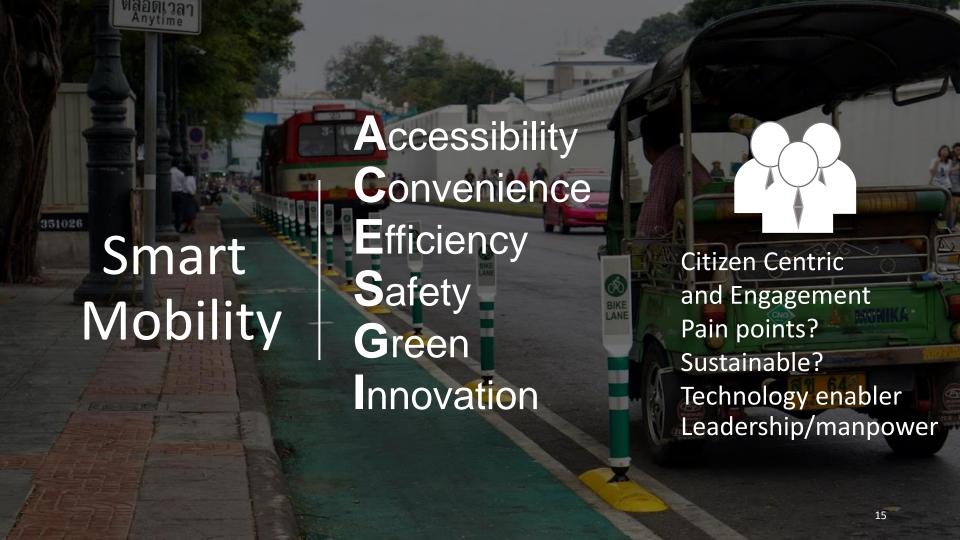

### Smart **MOBILITY**

- ▶ Percentage of commutes' satisfactory ≥ 60% \*
- ◆ The number of casualties ≤ 12 people/ 100,000 citizens \*

# Mobility Pain points

Accessibility Quality Pollution Safety Congestion High cost and etc.

Source: OTP

Easter morning 1900: 5th Ave, New York City. Spot Easter morning 1913: 5th Ave, New York City. the automobile.