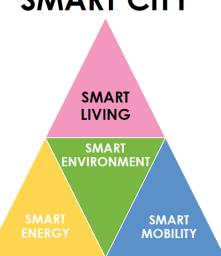

# The Criteria for Evaluation 7 Dimensions of Smart City

#### Smart **ENERGY**

Increase the efficiency of energy usage and the use of clean energy ≥ 1% annually \*

#### Smart **ECONOMY**

Raise the citizens' annual income per capita ≥ 250,000 bath \*

#### Smart LIVING

The livability index ≥ 80% annually \*

#### **Smart ENVIRONMENT**

- Air, Water Quality, and Waste Management meet the environmental standard
- CO<sub>2</sub> Emission Reduction ≥ 1%
   annually \*

#### Smart **PEOPLE**

Percentage of citizens gaining
Digital Literacy Skills ≥ 70%
annually \*

### Smart **GOVERNANCE**

- ◆ Percentage of accessibility of citizens to informative online contents ≥ 60% \*
- ◆ Percentage of citizens involvement in the public development services ≥ 60%\*

### Smart **MOBILITY**

- ▶ Percentage of commutes' satisfactory ≥ 60% \*
- ◆ The number of casualties ≤ 12 people/ 100,000 citizens \*