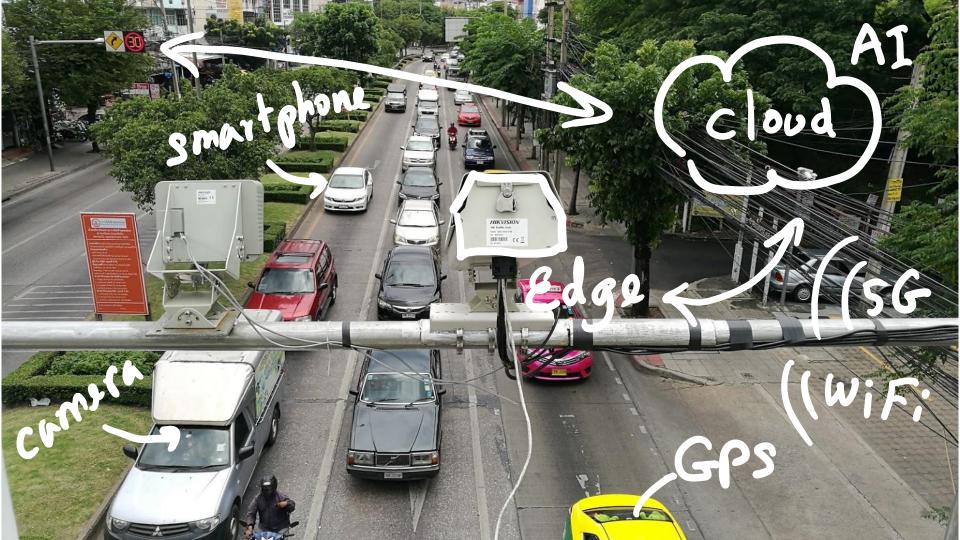

# Mobility Pain points

Accessibility Quality Pollution Safety Congestion High cost and etc.

Source: OTP

Easter morning 1900: 5th Ave, New York City. Spot Easter morning 1913: 5th Ave, New York City. the automobile.

Spot the horse.

Source: George Grantham Bain Collection.

Source: US National Archives.

Big data 5G IoT sensors Machine Learning Security Analytic Regulation

CASE

https://www.linkedin.com/pulse/digital-revolution-so-many-slogans-little-substance-what-callegari/