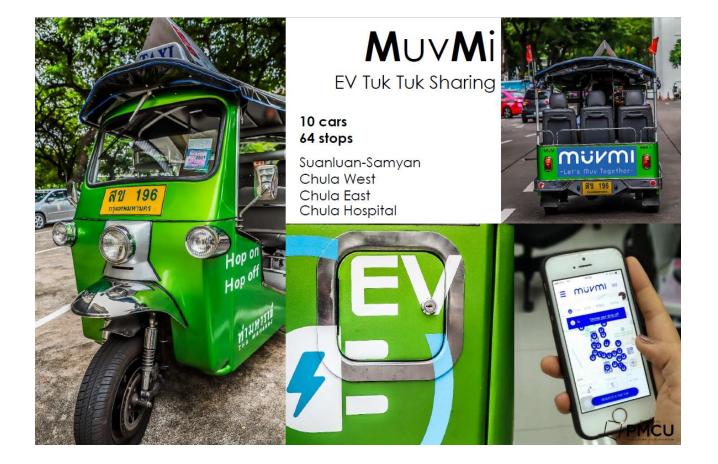

# Ha:mo

Car Sharing

30 Cars 22 Stops Chula West Chula East Siam Square Suanluang Square