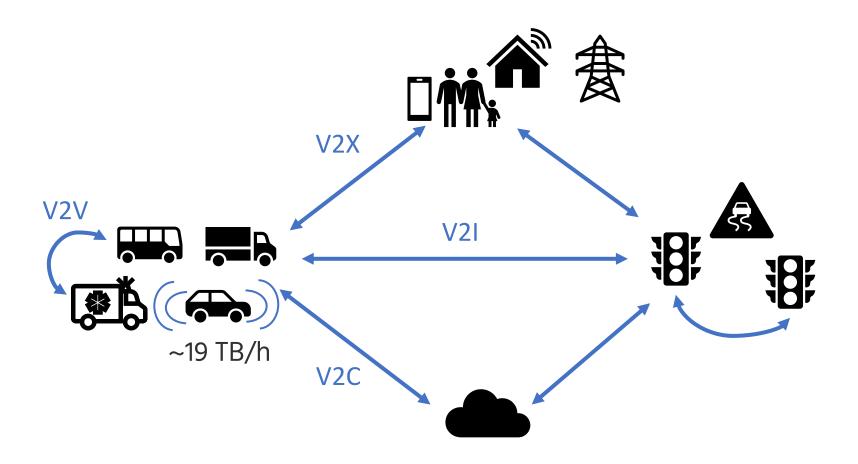

ission Reduction ≥ 1%
   annually \*



#### Smart **PEOPLE**

Percentage of citizens gaining
Digital Literacy Skills ≥ 70%
annually \*



### Smart **GOVERNANCE**

- ◆ Percentage of accessibility of citizens to informative online contents ≥ 60% \*
- ◆ Percentage of citizens involvement in the public development services ≥ 60%\*



### Smart **MOBILITY**

- ▶ Percentage of commutes' satisfactory ≥ 60% \*
- ◆ The number of casualties ≤ 12 people/ 100,000 citizens \*

# Mobility Pain points

Accessibility Quality Pollution Safety Congestion High cost and etc.













Source: OTP



Easter morning 1900: 5th Ave, New York City. Spot Easter morning 1913: 5th Ave, New York City. the automobile.



Spot the horse.



Source: George Grantham Bain Collection.

Source: US National Archives.





Big data 5G IoT sensors Machine Learning Security Analytic Regulation



CASE

https://www.linkedin.com/pulse/digital-revolution-so-many-slogans-little-substance-what-callegari/

digital data: product, license plate, acct balance

process: ordering, payment, shipping

ecosystem: PromptPay, M-FLOW



Newer Paradigm





Source: BoT





Smart Port Autonomous Truck



Smart Port Box Bay



Smart Port CargoSpeed 1,000 km/h

Source: DP World







## AGCI

## **Green and Sharing**









# Ha:mo

Car Sharing

30 Cars 22 Stops Chula West Chula East Siam Square Suanluang Square









# **Haup Car**

Car Sharing

3 Cars 2 Stops



## Accessibility

## A G C



CHULA POPBUS

28 Buses

Chula West Chula East Chula Hospital





## **Innovation**







# ACGI



# ACGI

# **co**Bike

Dockles