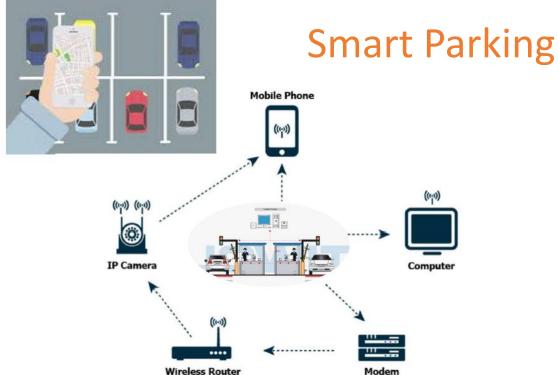

digital data: product, license plate, acct balance

process: ordering, payment, shipping

ecosystem: PromptPay, M-FLOW

Newer Paradigm

Source: BoT

Smart Port Autonomous Truck

Smart Port Box Bay

Smart Port CargoSpeed 1,000 km/h